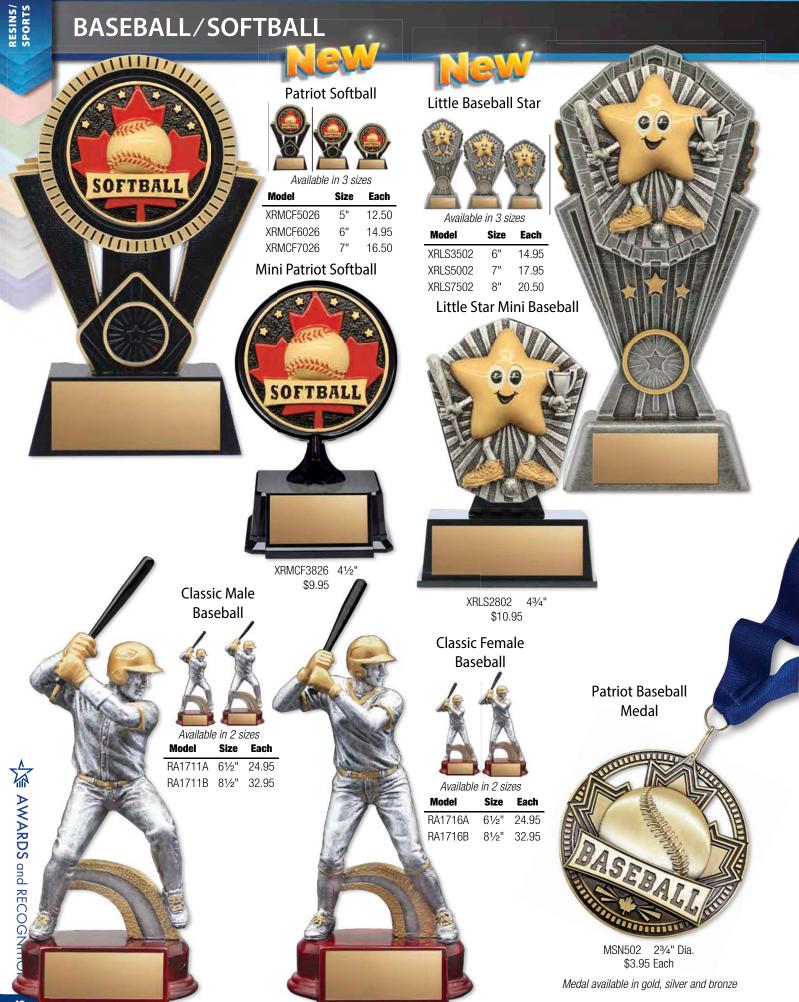

## **BASEBALL/SOFTBALL**



Available in 3 sizes

Available in 3 sizes







## **BASEBALL/SOFTBALL**

annin anni



alogs/Baseball/index.html

RESINS/ SPORTS

> See our online Baseball Catalogue at https://www. awardsandrecognition.ca/cat-



 Available in 3 sizes

 Model
 Size
 Each

 FTR1423D02
 7½"
 14.50

 FTR1433D02
 8"
 15.50

 FTR1443D02
 8½"
 16.50



**Matrix Glass Easel Plaques** 



 Model
 Size
 Each

 XMP3502 A
 7½"
 14.95

 XMP3502 B
 9"
 18.50

 XMP3502 C
 10½"
 22.95

Cobra Series Baseball



Model

GL885MA02S

GL885MB02S

GL885MC02S

Size

6" x 4'

7" x 5"

8" x 6"

Each

14.95

17.50

18.95



Available in 3 sizes



Solar Series Baseball



Available in 3 sizes Model Size Each

 XMPS65602A
 7"
 18.95

 XMPS65602B
 8"
 20.50

 XMPS65602C
 9"
 22.95



MMI 50302S 23/4" Dia. \$4.25 Please see pages 142 - 143 for more Solar Series options

## BA