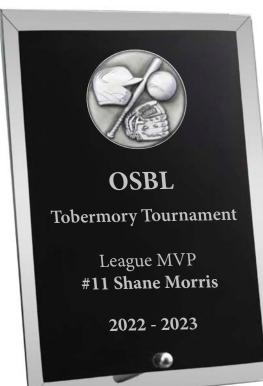

Model

GL885MA02S

GL885MB02S

GL885MC02S

Size

6" x 4'

7" x 5"

8" x 6"

Each

14.95

17.50

18.95

Available in 3 sizes

Solar Series Baseball

Available in 3 sizes Model Size Each

 XMPS65602A
 7"
 18.95