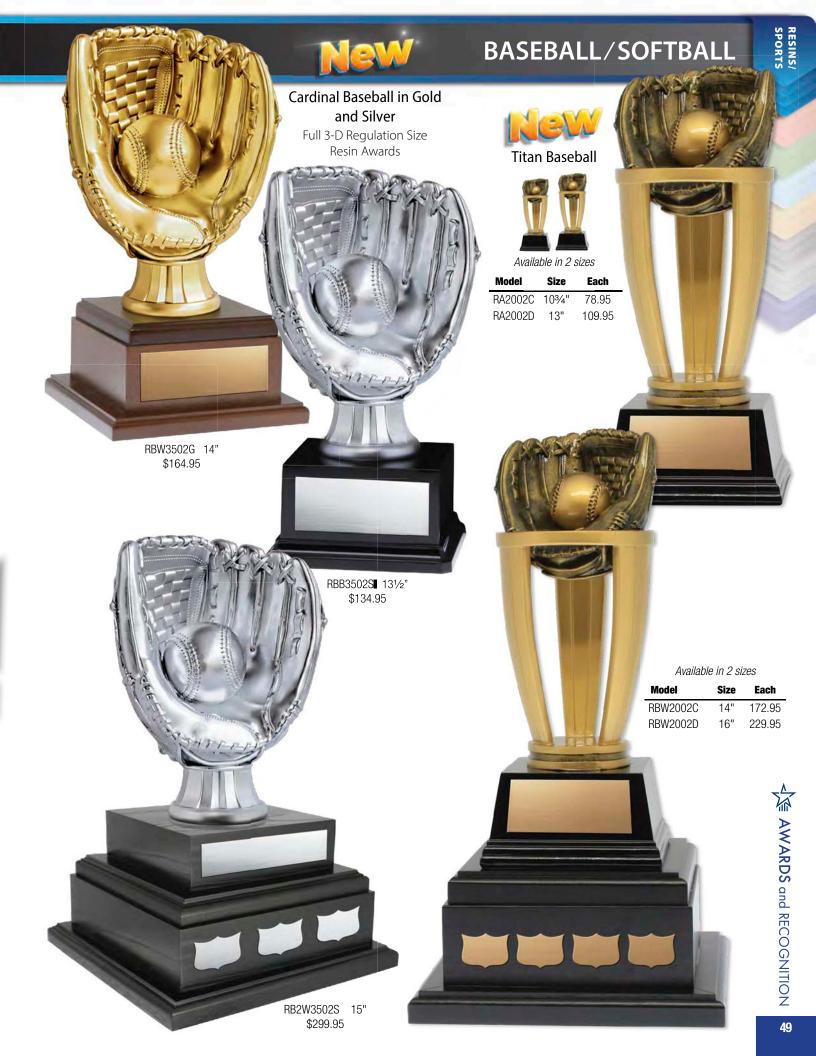

## **BASEBALL/SOFTBALL**



Available in 3 sizes

Available in 3 sizes







## **BASEBALL/SOFTBALL**

annin anni



alogs/Baseball/index.html

RESINS/ SPORTS

> See our online Baseball Catalogue at https://www. awardsandrecognition.ca/cat-



 Available in 3 sizes

 Model
 Size
 Each

 FTR1423D02
 7½"
 14.50

 FTR1433D02
 8"
 15.50

 FTR1443D02
 8½"
 16.50



**Matrix Glass Easel Plaques** 



 Model
 Size
 Each

 XMP3502 A
 7½"
 14.95

 XMP3502 B
 9"
 18.50

 XMP3502 C
 10½"
 22.95

Cobra Series Baseball



Model

GL885MA02S

GL885MB02S

GL885MC02S

Size

6" x 4'

7" x 5"

8" x 6"

Each

14.95

17.50

18.95



Available in 3 sizes



Solar Series Baseball



Available in 3 sizes Model Size Each

 XMPS65602A
 7"
 18.95

 XMPS65602B
 8"
 20.50

 XMPS65602C
 9"
 22.95



MMI 50302S 23/4" Dia. \$4.25 Please see pages 142 - 143 for more Solar Series options

## BASE