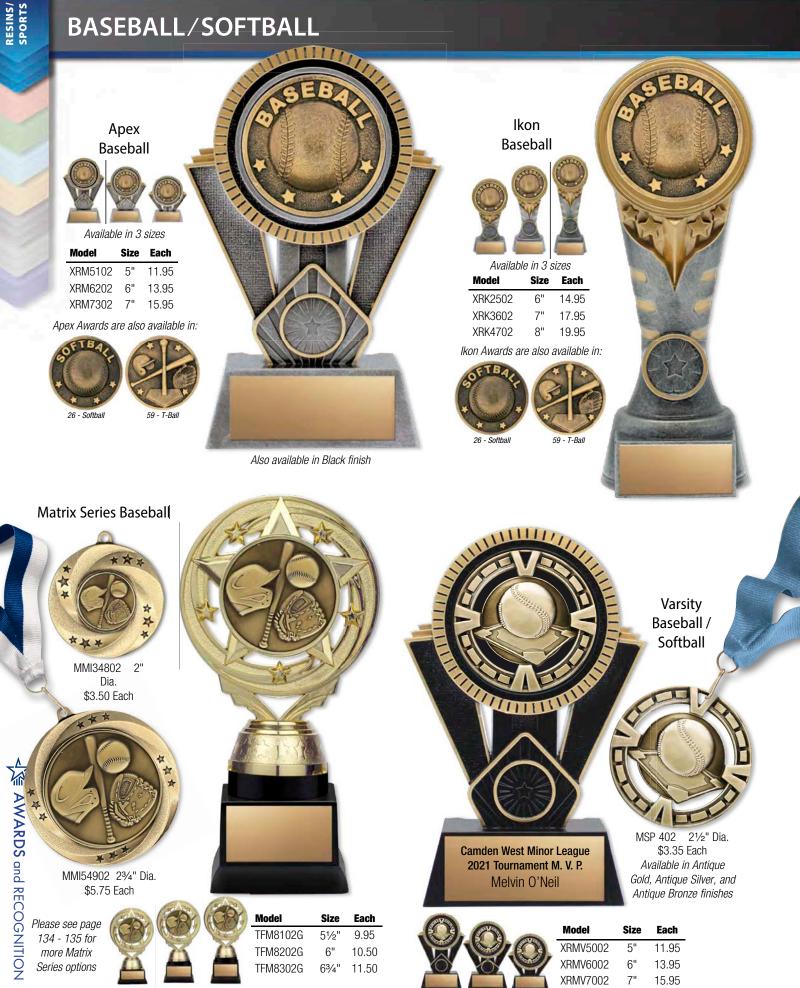

## **BASEBALL/SOFTBALL**



Available in 3 sizes

Available in 3 sizes







## **BASEBALL/SOFTBALL**

annin anni



alogs/Baseball/index.html

RESINS/ SPORTS

> See our online Baseball Catalogue at https://www. awardsandrecognition.ca/cat-



 Available in 3 sizes

 Model
 Size
 Each

 FTR1423D02
 7½"
 14.50

 FTR1433D02
 8"
 15.50

 FTR1443D02
 8½"
 16.50



**Matrix Glass Easel Plaques** 



 Model
 Size
 Each

 XMP3502 A
 7½"
 14.95

 XMP3502 B
 9"
 18.50

 XMP3502 C
 10½"
 22.95

Cobra Series Baseball



Model

GL885MA02S

GL885MB02S

GL885MC02S

Size

6" x 4'

7" x 5"

8" x 6"

Each

14.95

17.50

18.95



Available in 3 sizes



Solar Series Baseball



Available in 3 sizes Model Size Each

 XMPS65602A
 7"
 18.95

 XMPS65602B
 8"
 20.50

 XMPS65602C
 9"
 22.95



MMI 50302S 23/4" Dia. \$4.25 Please see page