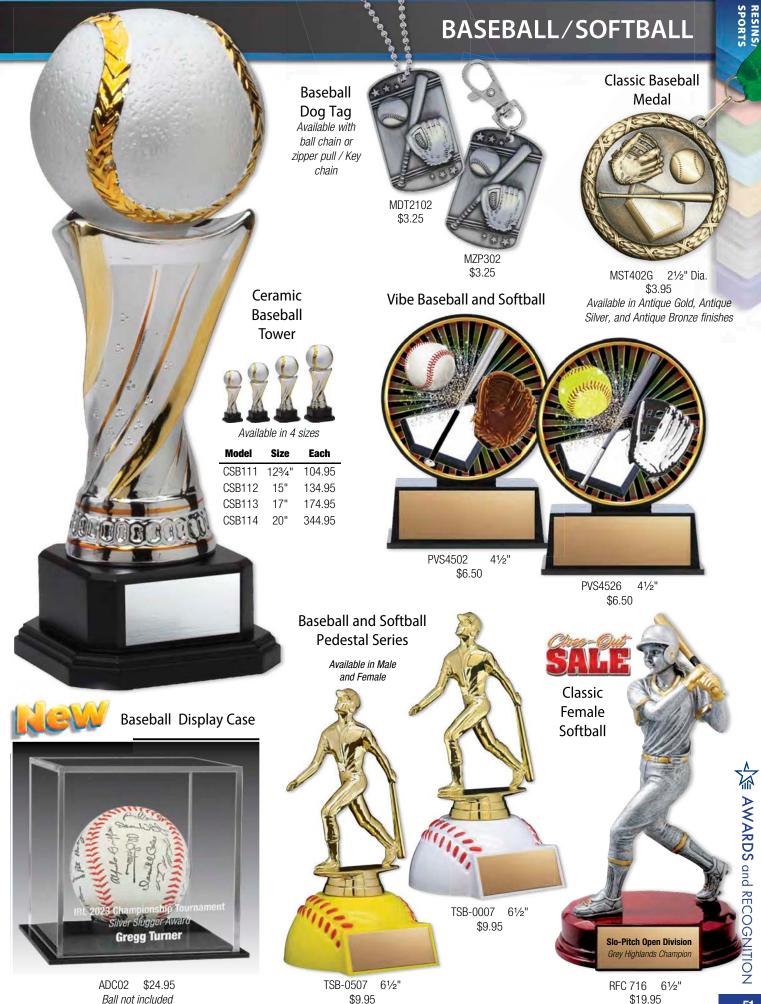

/SOFTBALL**

annin anni



alogs/Baseball/index.html

RESINS/ SPORTS

> See our online Baseball Catalogue at https://www. awardsandrecognition.ca/cat-



 Available in 3 sizes

 Model
 Size
 Each

 FTR1423D02
 7½"
 14.50

 FTR1433D02
 8"
 15.50

 FTR1443D02
 8½"
 16.50



**Matrix Glass Easel Plaques** 



 Model
 Size
 Each

 XMP3502 A
 7½"
 14.95

 XMP3502 B
 9"
 18.50

 XMP3502 C
 10½"
 22.95

Cobra Series Baseball



Model

GL885MA02S

GL885MB02S

GL885MC02S

Size

6" x 4'

7" x 5"

8" x 6"

Each

14.95

17.50

18.95



Available in 3 sizes



Solar Series Baseball



Available in 3 sizes Model Size Each

 XMPS65602A
 7"
 18.95

 XMPS65602B
 8"
 20.50

 XMPS65602C
 9"
 22.95



MMI 50302S 23/4" Dia. \$4.25 Please see pages 142 - 143 for more Solar Series options

## BASEBALL/SOFTBALL