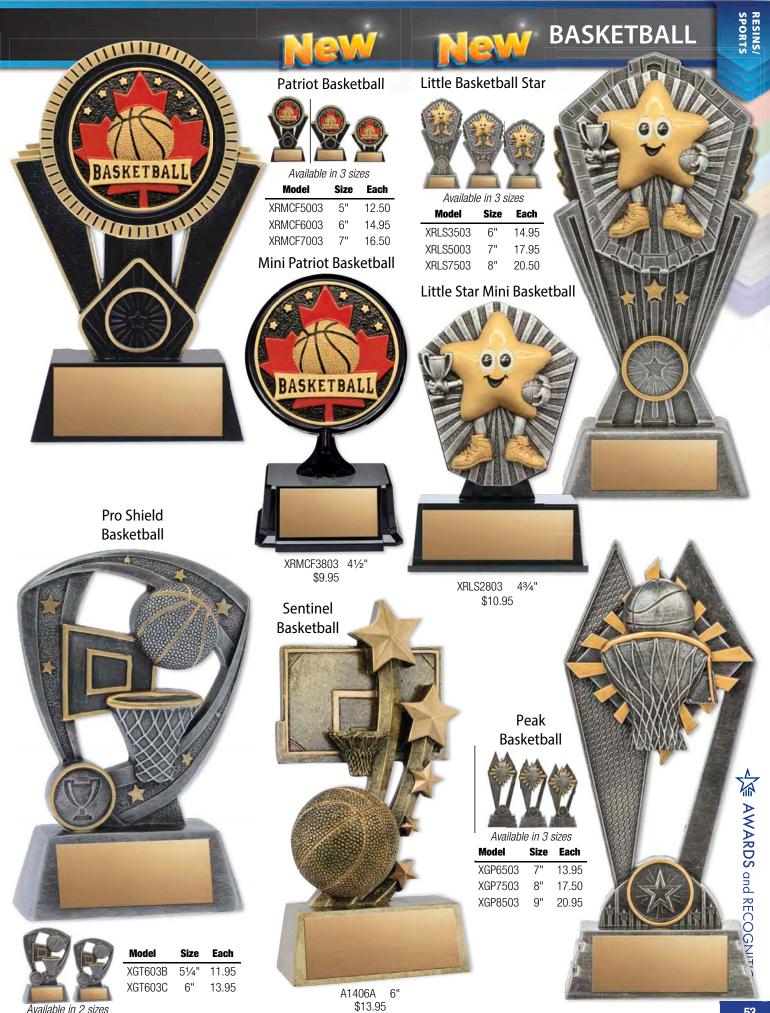

## BASKETBALL

RESINS/ SPORTS

Ceramic **Basketball Tower** 

Most Improved Player #47, Sammuelle Tovin

2022 - 2023

Matrix Glass Easel Plaques

Available in 3 sizes Model Cine -

| moaei      | Jize    | Each  |
|------------|---------|-------|
| GL885MA03S | 6" x 4" | 14.95 |
| GL885MB03S | 7" x 5" | 17.50 |
| GL885MC03S | 8" x 6" | 18.95 |
|            |         |       |