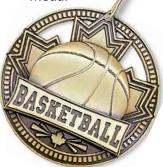

| Availab | le in 3 s | sizes |
|---------|-----------|-------|
| Model   | Size      | Each  |
|         |           |       |

14.95 XRK2503 6" 7" 17.95 XRK3603 XRK4703 8" 19.95

Patriot Basketball Medal