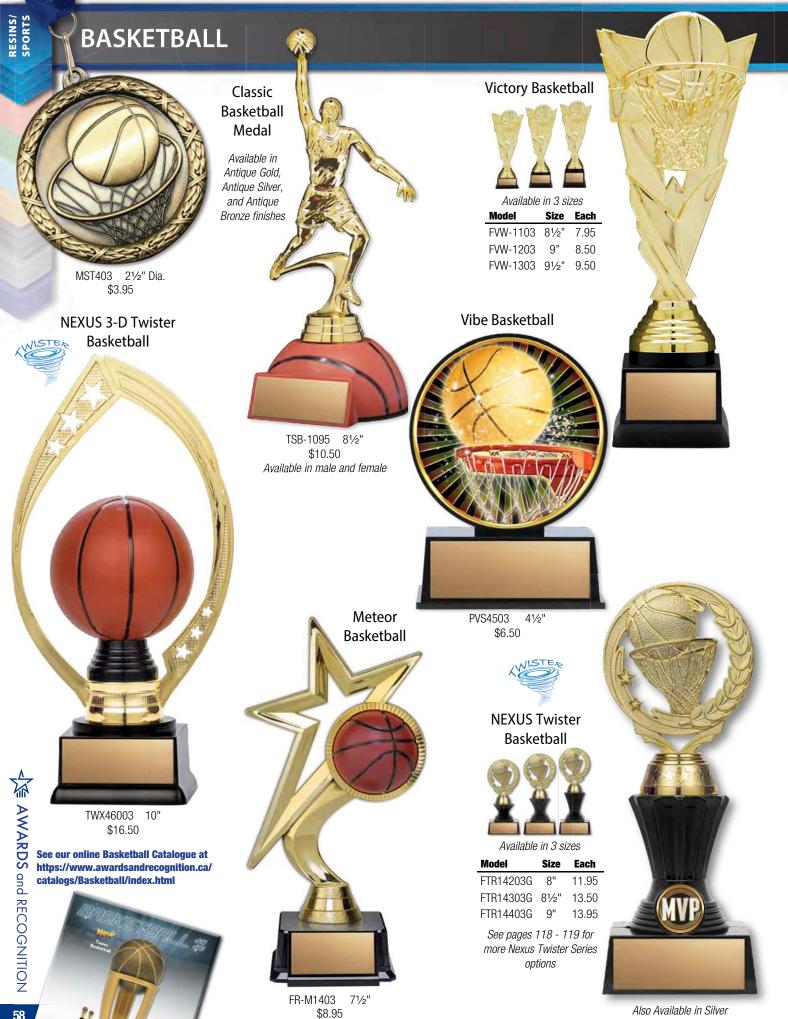

## BASKETBALL

RESINS/ SPORTS

Ceramic **Basketball Tower** 

Most Improved Player #47, Sammuelle Tovin

2022 - 2023

Matrix Glass Easel Plaques

Available in 3 sizes Model Cine -

| moaei      | Jize    | Each  |
|------------|---------|-------|
| GL885MA03S | 6" x 4" | 14.95 |
| GL885MB03S | 7" x 5" | 17.50 |
| GL885MC03S | 8" x 6" | 18.95 |
|            |         |       |