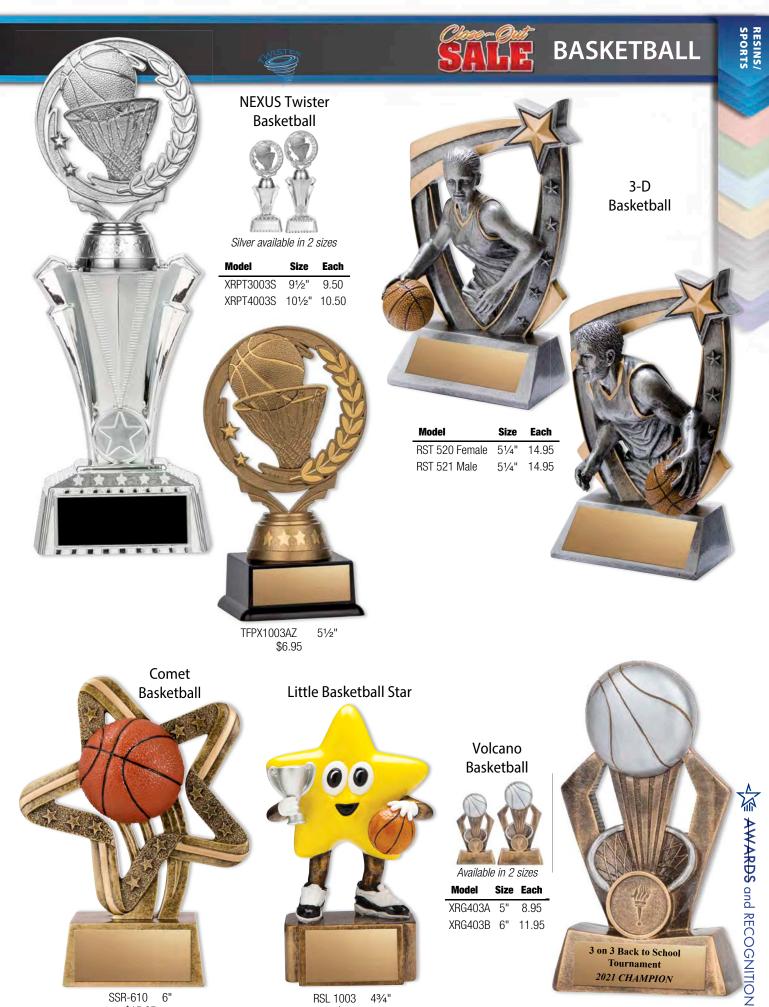

Available in 3 sizes

| Model  | Size   | Each   |
|--------|--------|--------|
| CSB120 | 15"    | 149.95 |
| CSB121 | 16"    | 199.95 |
| CSB122 | 191⁄2" | 299.95 |

SSR-610 6" \$15.95

RSL 1003 43/4" \$12.95