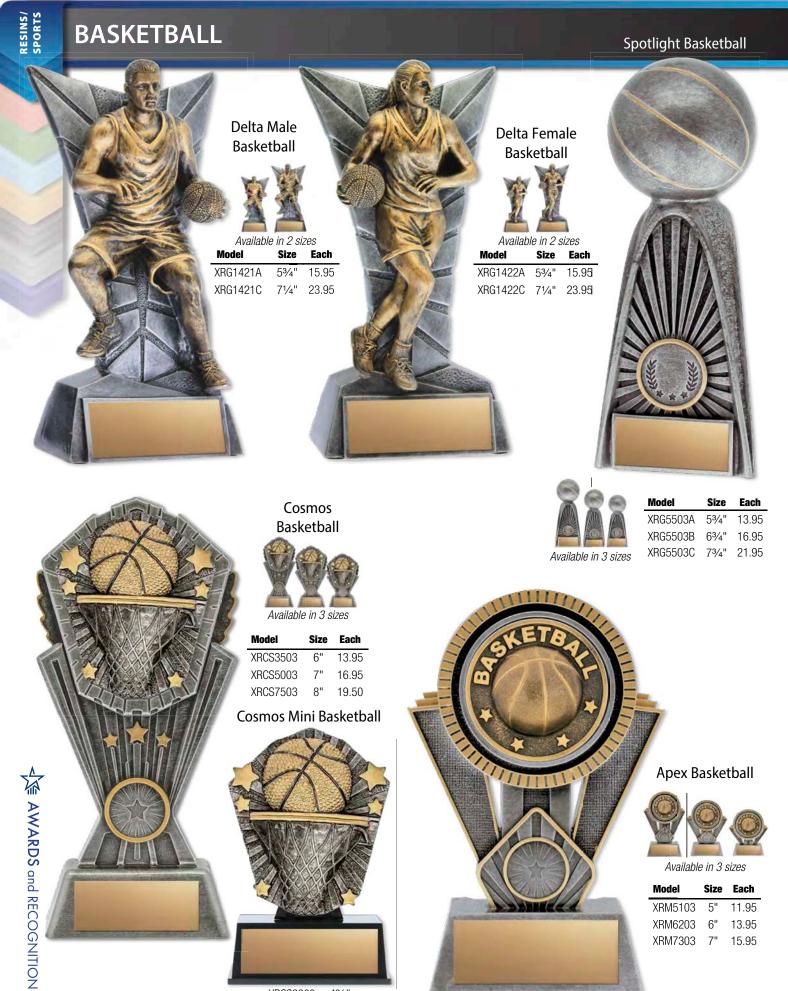

## BASKETBALL

RESINS/ SPORTS

OJBL 2021

League M.V.P.

#7 Matt Smith

Glass Basketball Plaques

Solar

Basketball