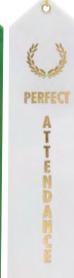

SR-1004 Fourth

SR-1005 Fifth

SR-1130 Participant

SR-1160 Perfect Attendance

2" x 8" Peaked top with eyelet, card and string

**RR-6 Series Rosette Ribbons** 

RR-6 Series Rosettes also hold inserts shown on pages 166 - 167