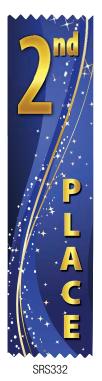

## SR-200 Series Ribbons

2" x 8"

\$1.09 Each

SR-201 First Place Blue

SR-211 First Place Red

SR-212 Second Place Blue

SR-202 Second Place Red

SR-203 Third Place White

## SR-1000 Series Ribbons

2" x 8"

\$1.35 Each

SR-1001 First Blue

SR-1011 First Red

SR-1012 Second Blue

SR-1002 Second Red

SR-1003 Third