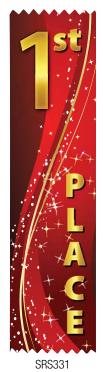

## SR-200 Series Ribbons

2" x 8"

\$1.09 Each

SR-201 First Place Blue

SR-211 First Place Red

SR-212 Second Place Blue

SR-202 Second Place Red

SR-203 Third Place White

## SR-1000 Series Ribbons

2" x 8"

\$1.35 Each

SR-1001 First Blue

SR-1011 First Red

SR-1012 Second Blue

SR-1002 Second Red

SR-1003 Third