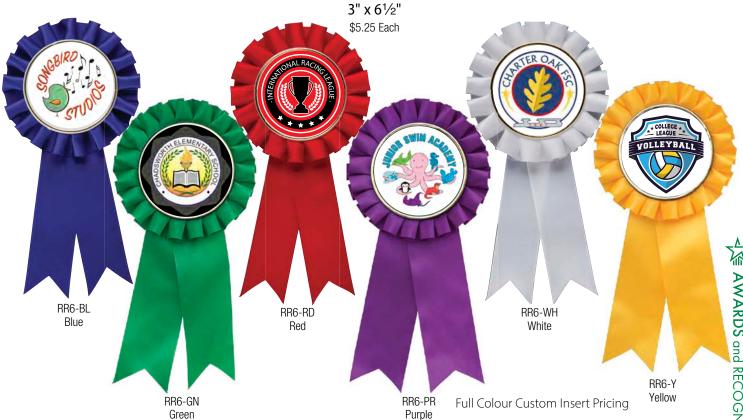

SR-1004 Fourth

SR-1005 Fifth

SR-1130 Participant

SR-1160 Perfect Attendance

2" x 8" Peaked top with eyelet, card and string

**RR-6 Series Rosette Ribbons** 

RR-6 Series Rosettes also hold inserts shown on pages 166 - 167